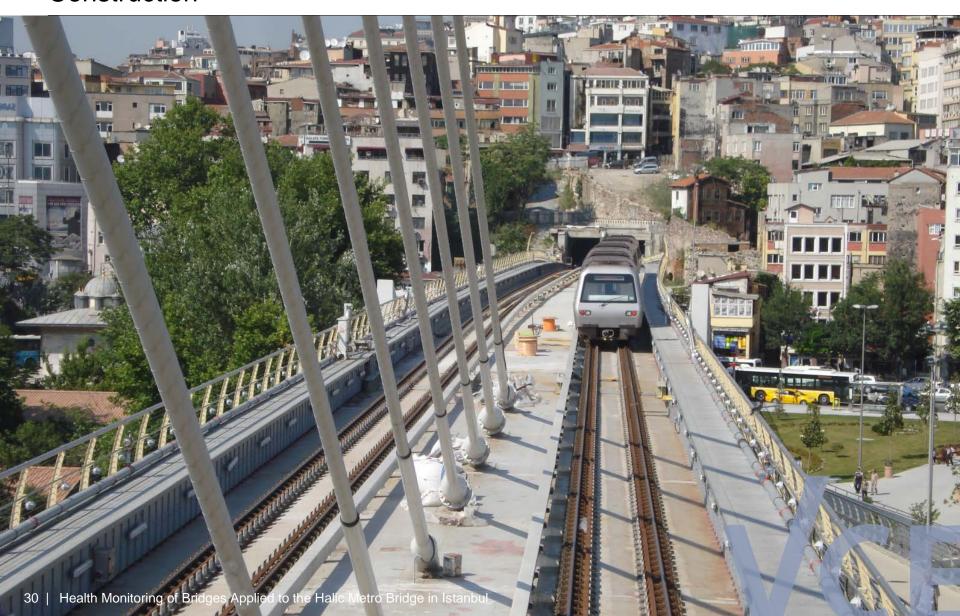

## Health Monitoring of Bridges Applied to the Halic Metro Bridge in Istanbul

#### Helmut WENZEL

September 2015, Istanbul



























# Halic Metro Bridge Construction







#### Halic Metro Bridge Construction







#### Halic Metro Bridge Construction



#### **Current Status**

- The monitoring system is in place and running since February 2014
- It is a typical Structural Health Monitoring System (not a strong motion station or a scientific experiment)
- VCE took care of fine tuning for 1 year (ended in February 2015)
- System operation by Municipality





#### Monitoring Facts and Figures



South-West



























# 3<sup>rd</sup> Bosphorus Bridge LOCATION



# 3<sup>rd</sup> Bosphorus Bridge LOCATION



## 3<sup>rd</sup> Bosporus Bridge Monitoring



# 3<sup>rd</sup> Bosporus Bridge Monitoring

European Side



## 3<sup>rd</sup> Bosporus Bridge

**Construction Stage Monitoring** 



# 3<sup>rd</sup> Bosporus Bridge

Construction and Monitoring



## 3<sup>rd</sup> Bosporus Bridge

Construction and Monitoring



# Izmit Bay Bridge / Gebze – Izmir Motorway Project

Construction Activities 2014 – 2015











# Catwalk System







Transition Span – Deck Erection South (TS08~TS03)
ACTUAL FINISH: 18-JULY-2015

# **Cable Strand Installation**



IHI Infrastructure Systems Co., Ltd.



**Cable Strand Installation** 

**ACTUAL START:** 7-SEP-2015