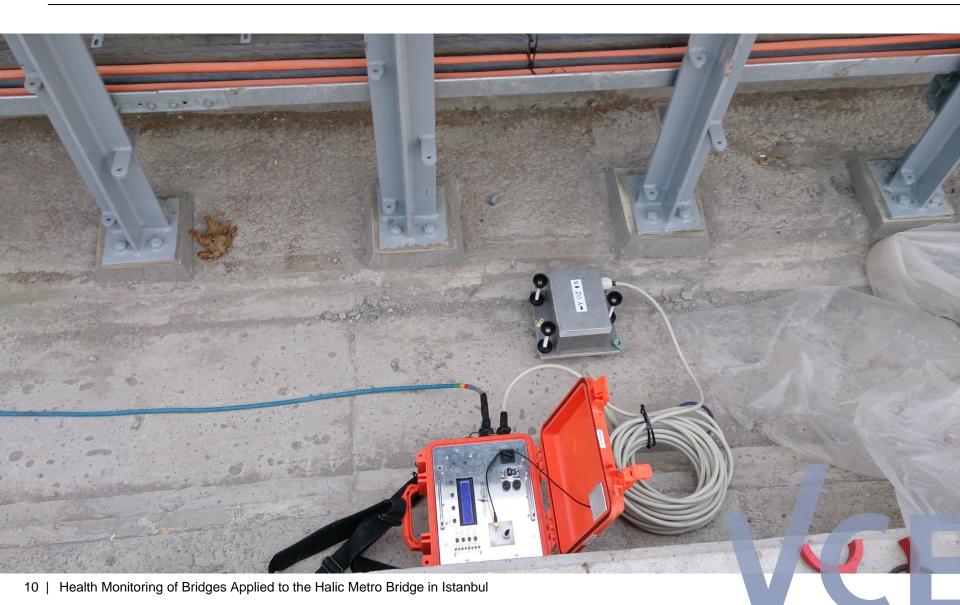

## Health Monitoring of Bridges Applied to the Halic Metro Bridge in Istanbul

#### Helmut WENZEL

September 2015, Istanbul



























# Halic Metro Bridge Construction







#### Halic Metro Bridge Construction







#### Halic Metro Bridge Construction



#### **Current Status**

- The monitoring system is in place and running since February 2014
- It is a typical Structural Health Monitoring System (not a strong motion station or a scientific experiment)
- VCE took care of fine tuning for 1 year (ended in February 2015)
- System operation by Municipality





#### Monitoring Facts and Figures



South-West



























# 3<sup>rd</sup> Bosphorus Bridge LOCATION



# 3<sup>rd</sup> Bosphorus Bridge LOCATION



## 3<sup>rd</sup> Bosporus Bridge Monitoring



# 3<sup>rd</sup> Bosporus Bridge Monitoring

European Side



## 3<sup>rd</sup> Bosporus Bridge

**Construction Stage Monitoring** 



# 3<su