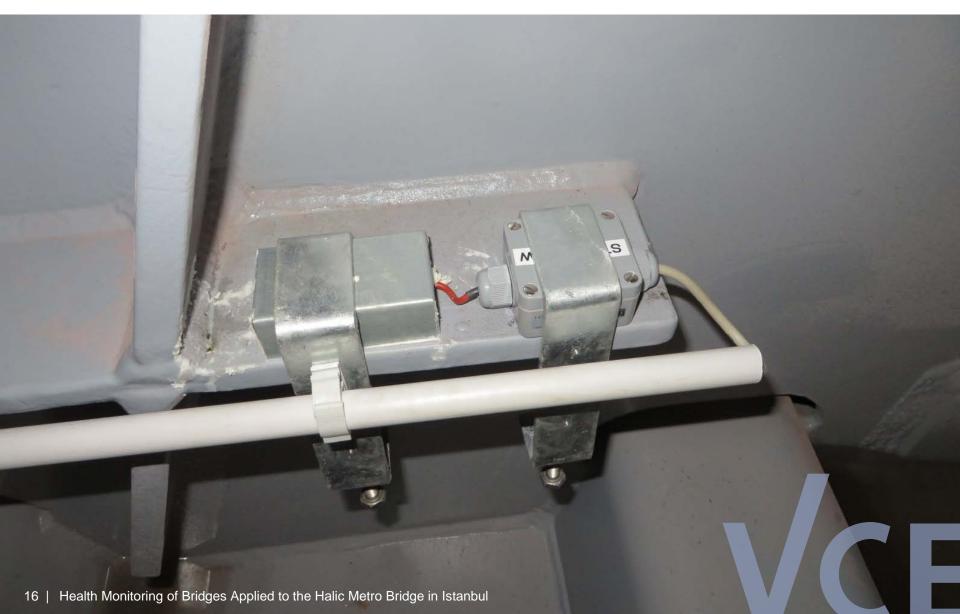

## Health Monitoring of Bridges Applied to the Halic Metro Bridge in Istanbul

#### Helmut WENZEL

September 2015, Istanbul



























# Halic Metro Bridge Construction







#### Halic Metro Bridge Construction







#### Halic Metro Bridge Construction



#### **Current Status**

- The monitoring system is in place and running since February 2014
- It is a typical Structural Health Monitoring System (not a strong motion station or a scientific experiment)
- VCE took care of fine tuning for 1 year (ended in February 2015)
- System operation by Municipality





#### Monitoring Facts and Figures



South-West



























# 3<sup>rd</sup> Bosphorus Bridge LOCATION



# 3<sup>rd</sup> Bosphorus Bridge LOCATION



## 3<sup>rd</sup> Bosporus Bridge Monitoring



# 3<sup>rd</sup> Bosporus Bridge Monitoring

European Side



## 3<sup>rd</sup> Bosporus Bridge

**Construction Stage Monitoring** 



# 3<sup>rd</sup> Bosporus Bridge

Construction and Mo