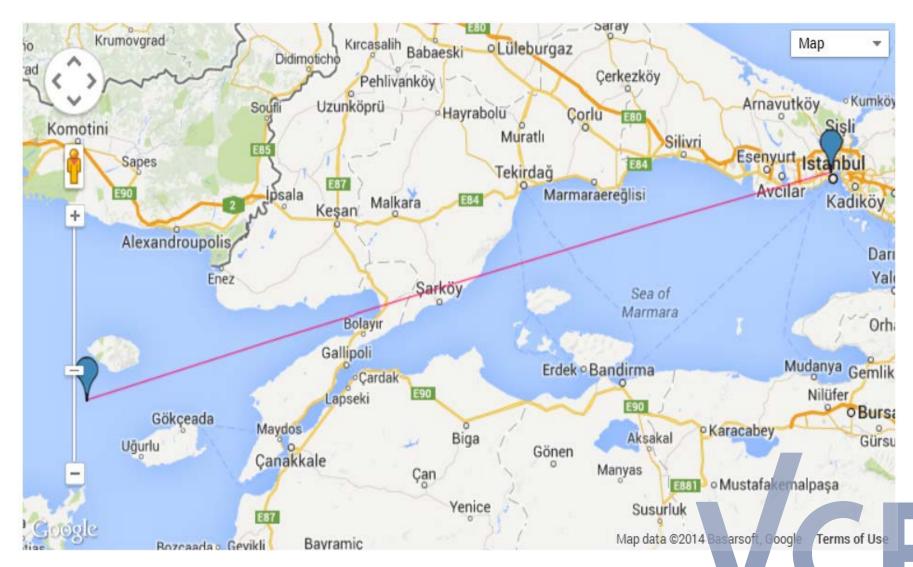

## Health Monitoring of Bridges Applied to the Halic Metro Bridge in Istanbul

#### Helmut WENZEL

September 2015, Istanbul



























# Halic Metro Bridge Construction







#### Halic Metro Bridge Construction







#### Halic Metro Bridge Construction



#### **Current Status**

- The monitoring system is in place and running since February 2014
- It is a typical Structural Health Monitoring System (not a strong motion station or a scientific experiment)
- VCE took care of fine tuning for 1 year (ended in February 2015)
- System operation by Municipality





#### Monitoring Facts and Figures



South-West



























# 3<sup>rd</sup> Bosphorus Bridge LOCATION



# 3<sup>rd</sup> Bosphorus Bridge LOCATION



## 3<sup>rd</sup> Bosporus Bridge Monitoring



# 3<sup>rd</sup> Bosporus Bridge Monitoring

European Side



## 3<sup>rd</sup> Bosporus Bridge

**Construction Stage Monitoring** 



# 3<sup>rd</sup> Bosporus Bridge

Construction and Monitoring



## 3<sup>rd</sup> Bosporus Bridge

Construction and Monitoring



# Izmit Bay Bridge / Gebze – Izmir Motorway Project

Construction Activities 2014 – 2015











# Catwalk System







Transition Span – Deck Erection South (TS08~TS03)
ACTUAL FINISH: 18-JULY-2015

# **Cable Strand Installation**



IHI Infrastructure Systems Co., Ltd.



**Cable Strand Installation** 

**ACTUA