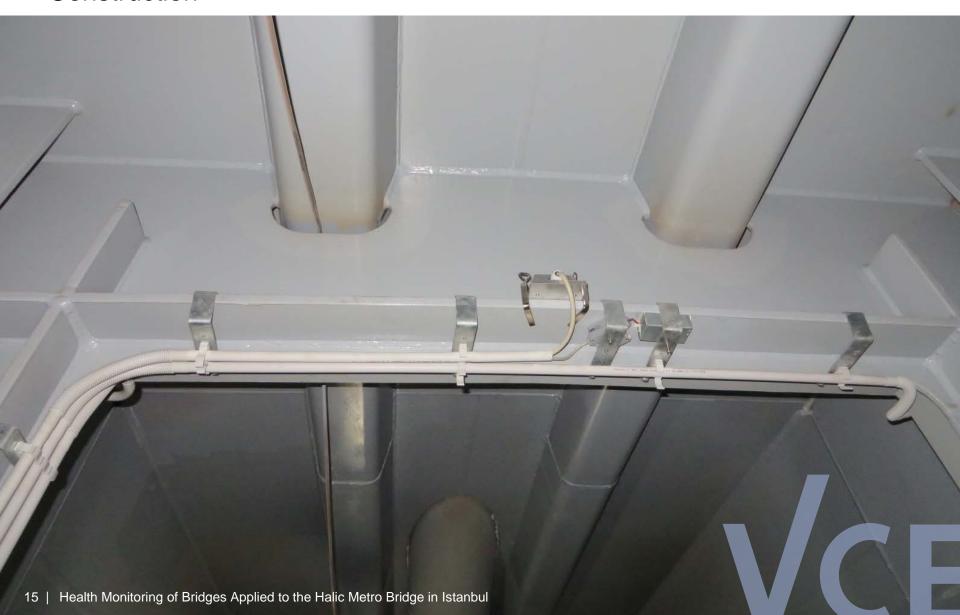

## Health Monitoring of Bridges Applied to the Halic Metro Bridge in Istanbul

#### Helmut WENZEL

September 2015, Istanbul



























# Halic Metro Bridge Construction







#### Halic Metro Bridge Construction







#### Halic Metro Bridge Construction



#### **Current Status**

- The monitoring system is in place and running since February 2014
- It is a typical Structural Health Monitoring System (not a strong motion station or a scientific experiment)
- VCE took care of fine tuning for 1 year (ended in February 2015)
- System operation by Municipality





#### Monitoring Facts and Figures



South-West



























# 3<sup>rd</sup> Bosphorus Bridge LOCATION



# 3<sup>rd</sup> Bosphorus Bridge LOCATION



## 3<sup>rd</sup> Bosporus Bridge Monitoring



# 3<sup>rd</sup> Bosporus Bridge Monitoring

European Side



## 3<sup>rd</sup> Bosporus Bridge

**Construction Stage Monitoring** 



# 3<sup>rd</sup> Bosporus Bridge

Construction and