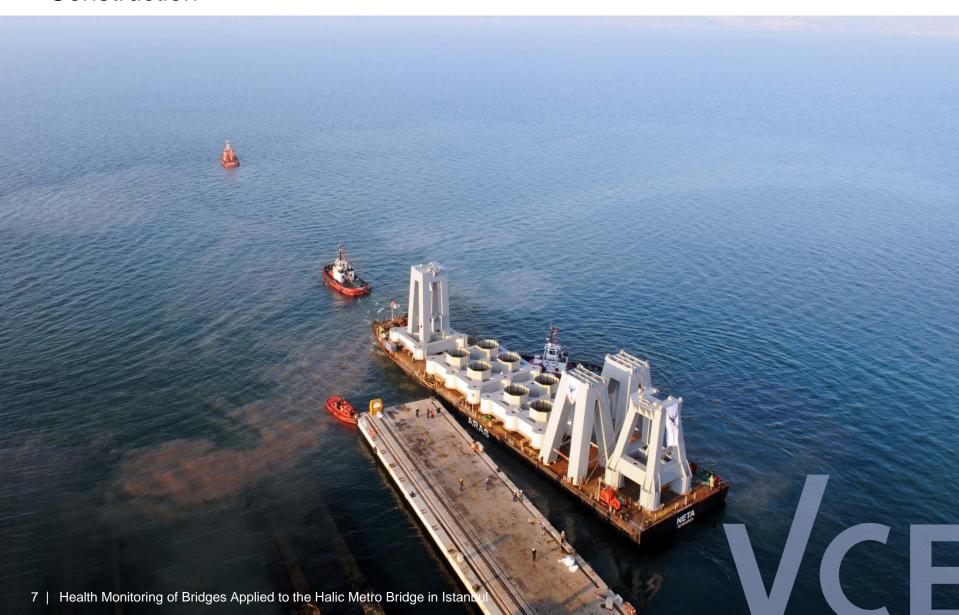

## Health Monitoring of Bridges Applied to the Halic Metro Bridge in Istanbul

#### Helmut WENZEL

September 2015, Istanbul



























# Halic Metro Bridge Construction







#### Halic Metro Bridge Construction







#### Halic Metro Bridge Construction



#### **Current Status**

- The monitoring system is in place and running since February 2014
- It is a typical Structural Health Monitoring System (not a strong motion station or a scientific experiment)
- VCE took care of fine tuning for 1 year (ended in February 2015)
- System operation by Municipality





#### Monitoring Facts and Figures



South-West



























# 3<sup>rd</sup> Bosphorus Bridge LOCATION



# 3<sup>rd</sup> Bosphorus Bridge LOCATION



## 3<sup>rd</sup> Bosporus Bridge Monitoring



# 3<sup>rd</sup> Bosporus Bridge Monitoring

European Side



## 3<sup>rd</sup> Bosporus Bridge

**Construction Stage Monitoring**