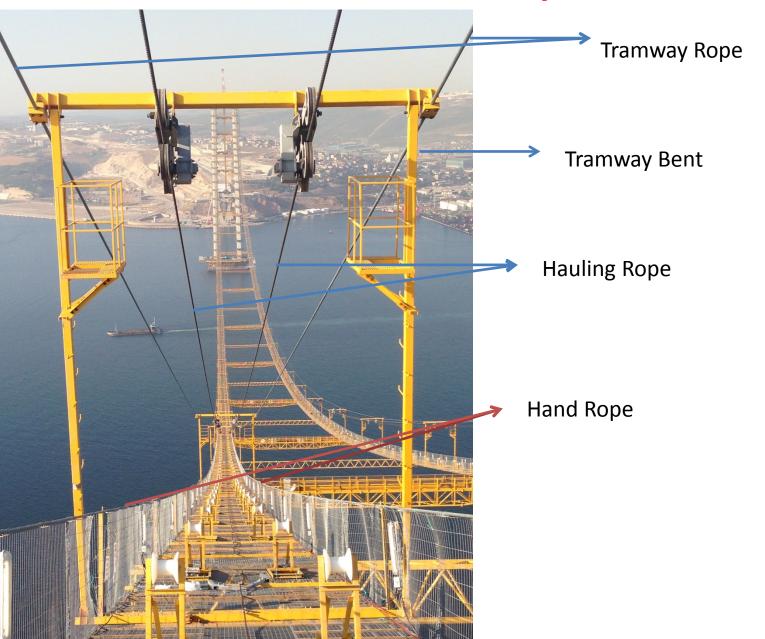

# Catwalk System

Transition Span – Deck Erection South (TS08~TS03)
ACTUAL FINISH: 18-JULY-2015