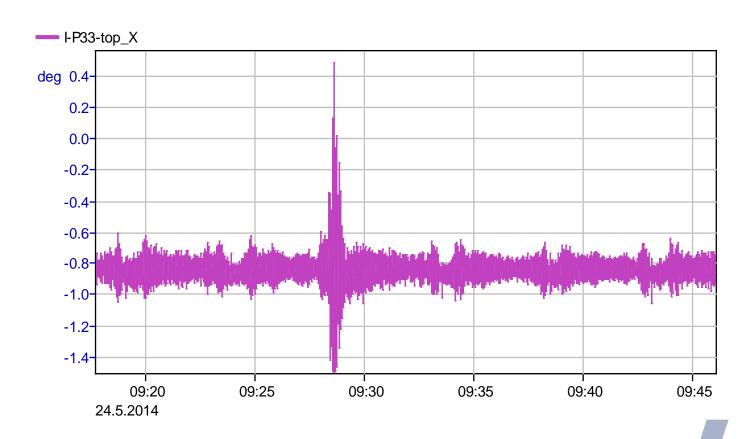

## Health Monitoring of Bridges Applied to the Halic Metro Bridge in Istanbul

#### Helmut WENZEL

September 2015, Istanbul



























# Halic Metro Bridge Construction







#### Halic Metro Bridge Construction







#### Halic Metro Bridge Construction



#### **Current Status**

- The monitoring system is in place and running since February 2014
- It is a typical Structural Health Monitoring System (not a strong motion station or a scientific experiment)
- VCE took care of fine tuning for 1 year (ended in February 2015)
- System operation by Municipality





#### Monitoring Facts and Figures



South-West



























# 3<sup>rd</sup> Bosphorus Bridge LOCATION



# 3<sup>rd</sup> Bosphorus Bridge LOCATION



## 3<sup>rd</sup> Bosporus Bridge Monitoring



# 3<sup>rd</sup> Bosporus Bridge Monitoring

European Side



## 3<sup>rd</sup> Bosporus Bridge

**Construction Stage Monitoring** 



# 3<sup>rd</sup> Bosporus Bridge

Construction and Monitoring



## 3<sup>rd</sup> Bosporus Bridge

Construction and Monitoring



# Izmit Bay Bridge / Gebze – Izmir Motorway Project

Construction Activities 2014 – 2015











# Catwalk System







Transition Span – Deck Erection South (TS08~TS03)
ACTUAL FINISH: 18-JULY-2015

# **Cable Strand Installation**



IHI Infrastructure Systems Co., Ltd.



**Cable Strand Installation** 

**ACTUAL START:** 7-SEP-2015