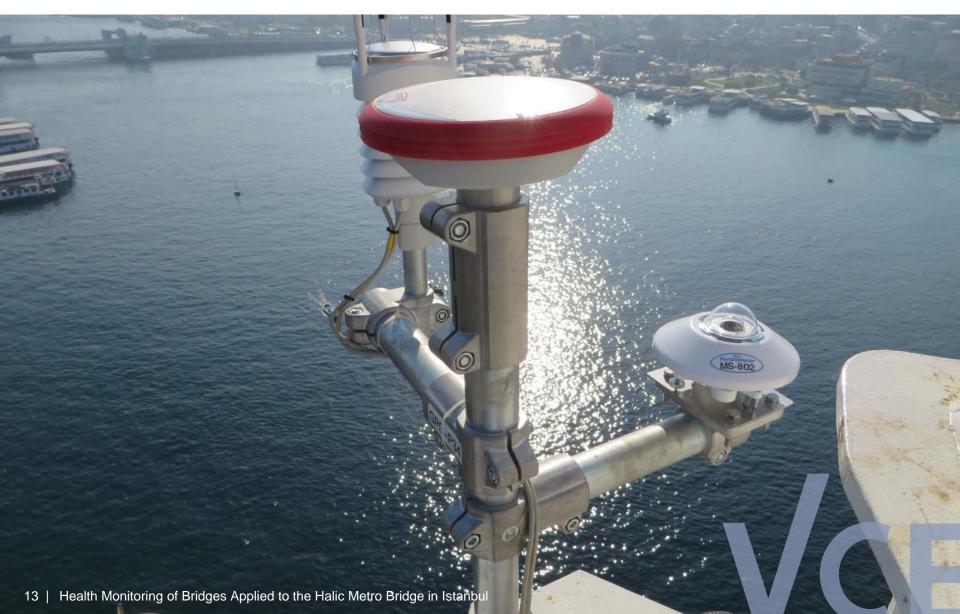

## Health Monitoring of Bridges Applied to the Halic Metro Bridge in Istanbul

#### Helmut WENZEL

September 2015, Istanbul



























# Halic Metro Bridge Construction







#### Halic Metro Bridge Construction







#### Halic Metro Bridge Construction



#### **Current Status**

- The monitoring system is in place and running since February 2014
- It is a typical Structural Health Monitoring System (not a strong motion station or a scientific experiment)
- VCE took care of fine tuning for 1 year (ended in February 2015)
- System operation by Municipality





#### Monitoring Facts and Figures



South-West



























# 3<sup>rd</sup> Bosphorus Bridge LOCATION



# 3<sup>rd</sup> Bosphorus Bridge LOCATION



## 3<sup>rd</sup> Bosporus Bridge Monitoring



# 3<sup>rd</sup> Bosporus Bridge Monitoring

European Side



## 3<sup>rd</sup> Bosporus Bridge

**Construction Stage Monitoring** 



# 3<sup>rd</