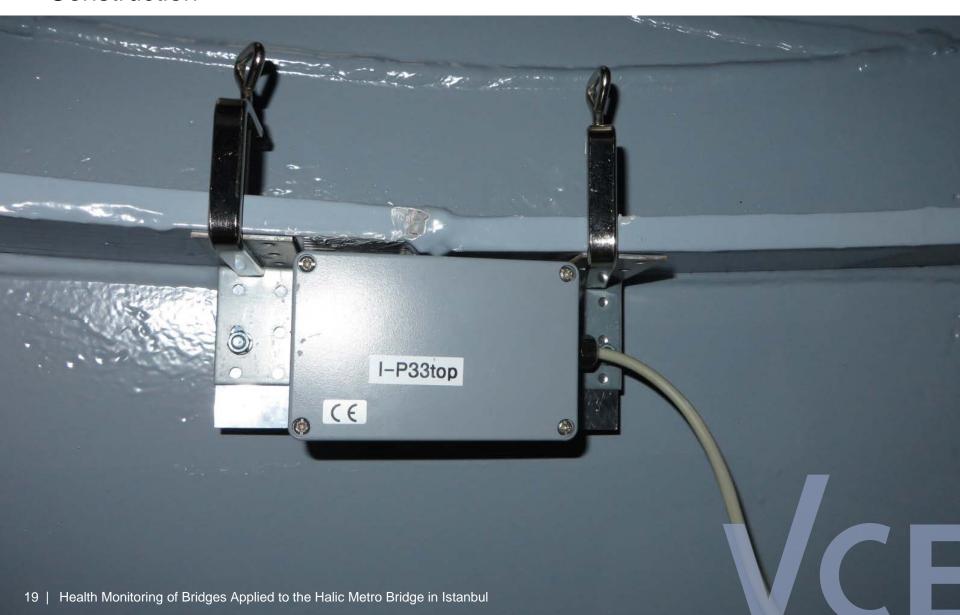

## Health Monitoring of Bridges Applied to the Halic Metro Bridge in Istanbul

#### Helmut WENZEL

September 2015, Istanbul



























# Halic Metro Bridge Construction







#### Halic Metro Bridge Construction







#### Halic Metro Bridge Construction



#### **Current Status**

- The monitoring system is in place and running since February 2014
- It is a typical Structural Health Monitoring System (not a strong motion station or a scientific experiment)
- VCE took care of fine tuning for 1 year (ended in February 2015)
- System operation by Municipality





#### Monitoring Facts and Figures



South-West



























# 3<sup>rd</sup> Bosphorus Bridge LOCATION



# 3<sup>rd</sup> Bosphorus Bridge LOCATION



## 3<sup>rd</sup> Bosporus Bridge Monitoring



# 3<sup>rd</sup> Bosporus Bridge Monitoring

European Side



## 3<sup>rd</sup> Bosporus Bridge

**Construction Stage Monitoring** 



# 3<sup>rd</sup> Bosporus Bridge

Construction and Monitoring



## 3<sup>rd</sup> Bosporus Bridg