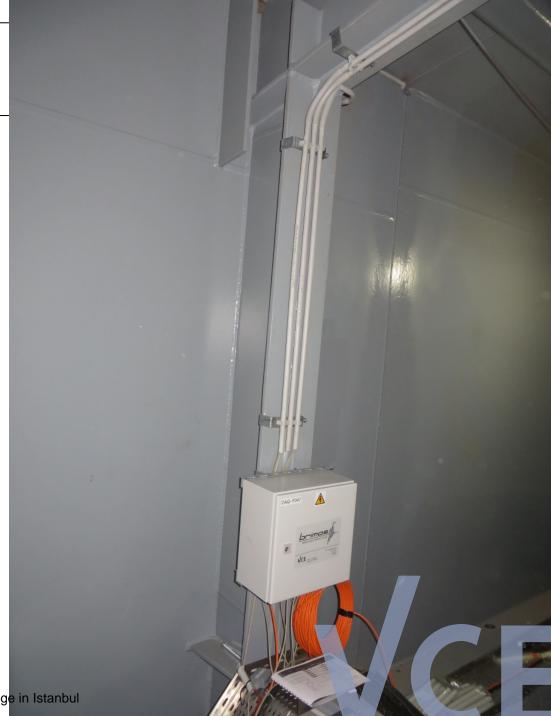

## Health Monitoring of Bridges Applied to the Halic Metro Bridge in Istanbul

#### Helmut WENZEL

September 2015, Istanbul



























# Halic Metro Bridge Construction







#### Halic Metro Bridge Construction







#### Halic Metro Bridge Construction



#### **Current Status**

- The monitoring system is in place and running since February 2014
- It is a typical Structural Health Monitoring System (not a strong motion station or a scientific experiment)
- VCE took care of fine tuning for 1 year (ended in February 2015)
- System operation by Municipality





#### Monitoring Facts and Figures



South-West



























# 3<sup>rd</sup> Bosphorus Bridge LOCATION



# 3<sup>rd</sup> Bosphorus Bridge LOCATION



## 3<sup>rd</sup> Bosporus Bridge Monitoring



# 3<sup>rd</sup> Bosporus Bridge Monitoring

European Side



## 3<sup>rd</sup> Bosporus Bridge

**Construction Stage Monitoring** 



# 3<sup>rd</sup> Bosporus Bridge

Construction an