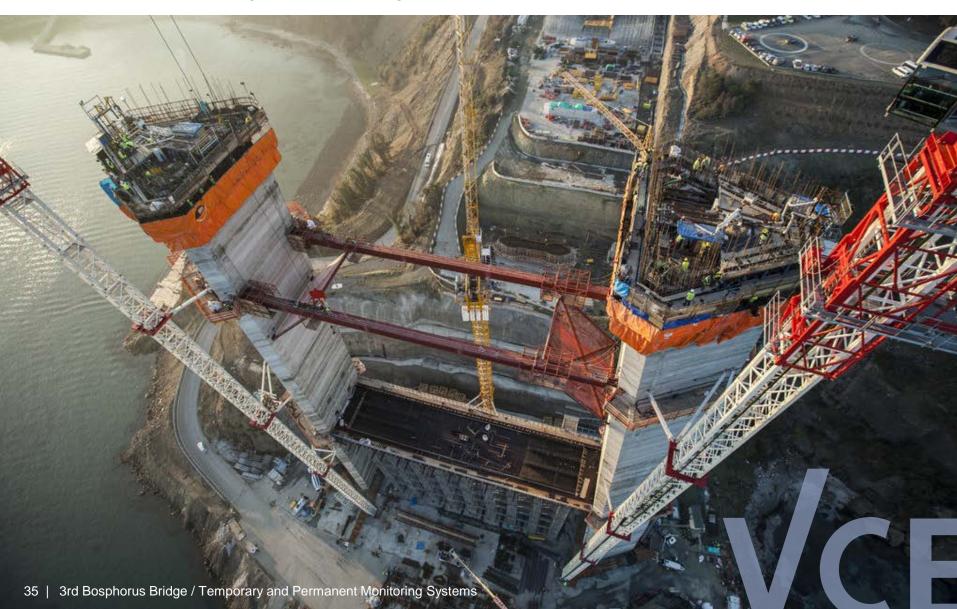

## 3<sup>rd</sup> Bosporus Bridge

**Construction Stage Monitoring** 

# 3<sup>rd</sup> Bosporus Bridge

Construction and Monitoring

## 3<sup>rd</sup> Bosporus Bridge

Construction and Monitoring