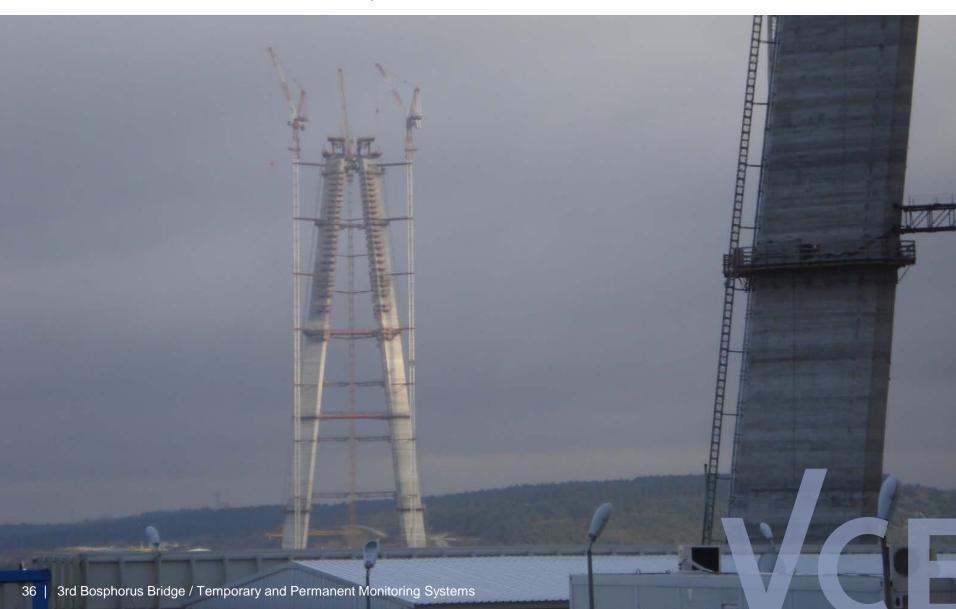

## 3<sup>rd</sup> Bosporus Bridge

**Construction Stage Monitoring** 

# 3<sup>rd</sup> Bosporus Bridge

Construction and Monitoring

## 3<sup>rd</sup> Bosporus Bridge

Construction and Monitoring