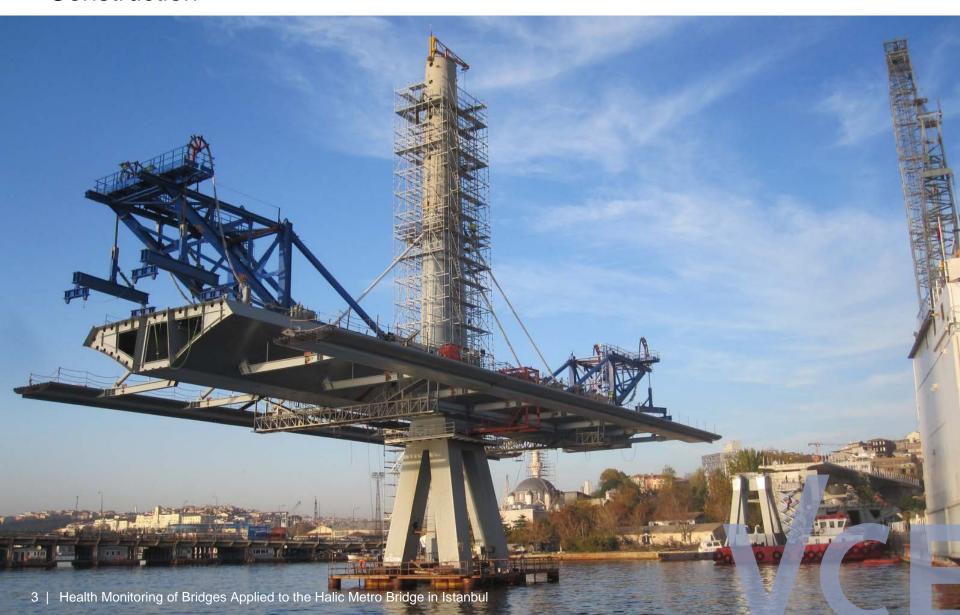

## Health Monitoring of Bridges Applied to the Halic Metro Bridge in Istanbul

#### Helmut WENZEL

September 2015, Istanbul



























# Halic Metro Bridge Construction







#### Halic Metro Bridge Construction







#### Halic Metro Bridge Construction



#### **Current Status**

- The monitoring system is in place and running since February 2014
- It is a typical Structural Health Monitoring System (not a strong motion station or a scientific experiment)
- VCE took care of fine tuning for 1 year (ended in February 2015)
- System operation by Municipality





#### Monitoring Facts and Figures



South-West



























# 3<sup>rd</sup> Bosphorus Bridge LOCATION



# 3<sup>rd</sup> Bosphorus Bridge LOCATION



## 3<sup>rd</sup> Bosporus Bridge Monitoring



# 3<sup>rd</sup> Bosporus Bridge Monitoring

European Side



## 3<sup>rd</sup> Bosporus Bridge

**Construction Stage Monitorin