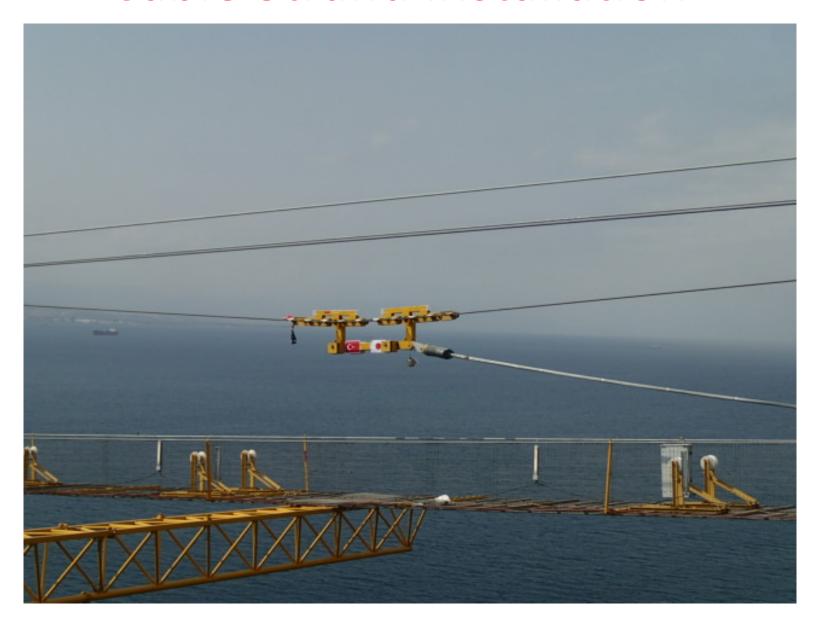

# Catwalk System

Transition Span – Deck Erection South (TS08~TS03)
ACTUAL FINISH: 18-JULY-2015