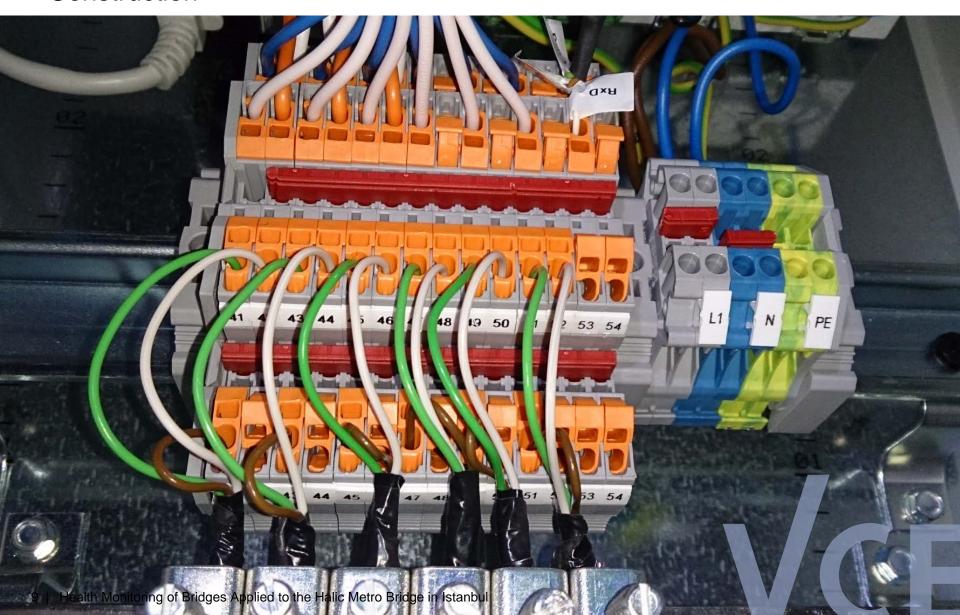

## Health Monitoring of Bridges Applied to the Halic Metro Bridge in Istanbul

#### Helmut WENZEL

September 2015, Istanbul



























# Halic Metro Bridge Construction







#### Halic Metro Bridge Construction







#### Halic Metro Bridge Construction



#### **Current Status**

- The monitoring system is in place and running since February 2014
- It is a typical Structural Health Monitoring System (not a strong motion station or a scientific experiment)
- VCE took care of fine tuning for 1 year (ended in February 2015)
- System operation by Municipality





#### Monitoring Facts and Figures



South-West



























# 3<sup>rd</sup> Bosphorus Bridge LOCATION



# 3<sup>rd</sup> Bosphorus Bridge LOCATION



## 3<sup>rd</sup> Bosporus Bridge Monitoring



# 3<sup>rd</sup> Bosporus Bridge Monitoring

European Side



## 3<sup>rd</sup> Bosporus Bridge

**Construction Stage Monitoring** 



# 3<