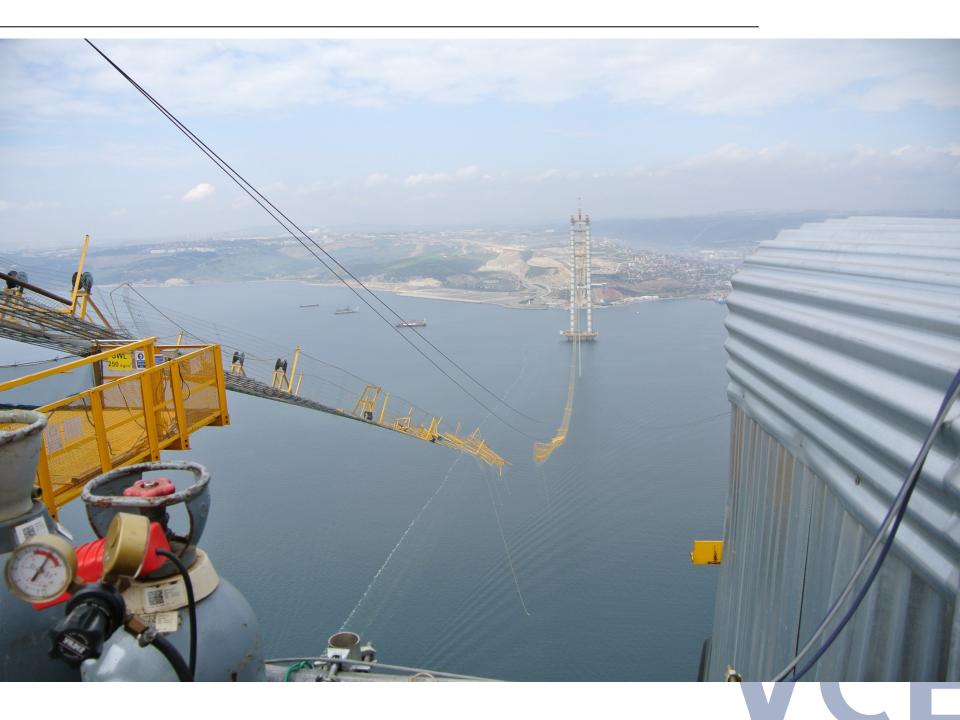

## 3<sup>rd</sup> Bosporus Bridge

**Construction Stage Monitoring** 

# 3<sup>rd</sup> Bosporus Bridge

Construction and Monitoring

## 3<sup>rd</sup> Bosporus Bridge

Construction and Monitoring