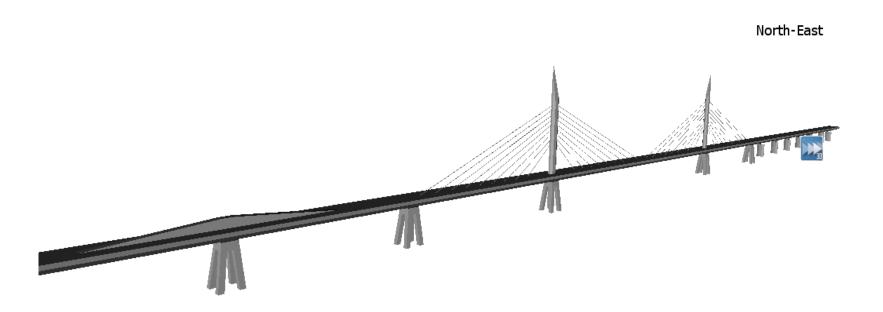

## Health Monitoring of Bridges Applied to the Halic Metro Bridge in Istanbul

#### Helmut WENZEL

September 2015, Istanbul



























# Halic Metro Bridge Construction







#### Halic Metro Bridge Construction







#### Halic Metro Bridge Construction



#### **Current Status**

- The monitoring system is in place and running since February 2014
- It is a typical Structural Health Monitoring System (not a strong motion station or a scientific experiment)
- VCE took care of fine tuning for 1 year (ended in February 2015)
- System operation by Municipality





#### Monitoring Facts and Figures



South-West



























# 3<sup>rd</sup> Bosphorus Bridge LOCATION



# 3<sup>rd</sup> Bosphorus Bridge LOCATION



## 3<sup>rd</sup> Bosporus Bridge Monitoring



# 3<sup>rd</sup> Bosporus Bridge Monitoring

European Side



## 3<sup>rd</sup> Bosporus Bridge

**Construction Stage Monitoring** 



# 3<sup>rd</sup> Bosporus Bridge

Construction and Monitoring



## 3<sup>rd</sup> Bosporus Bridge

Construction and Monitoring



# Izmit Bay Bridge / Gebze – Izmir Motorway Project

Construction Activities 2014 – 2015











# Catwalk System







Transition Span – Deck Erection South (TS08~TS03)
ACTUAL FINISH: 18-JULY-2015

# **Cable Strand Installation**



IHI Infrastructure Systems Co., Ltd.



**Cable Strand Installation** 

**ACTUAL START:** 7-SEP-2015