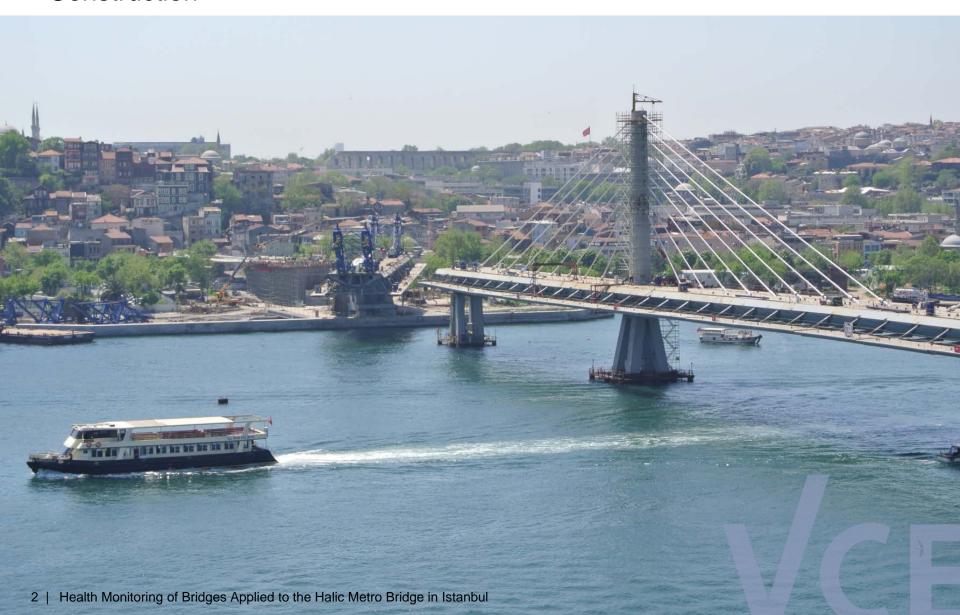

## Health Monitoring of Bridges Applied to the Halic Metro Bridge in Istanbul

#### Helmut WENZEL

September 2015, Istanbul



























# Halic Metro Bridge Construction







#### Halic Metro Bridge Construction







#### Halic Metro Bridge Construction



#### **Current Status**

- The monitoring system is in place and running since February 2014
- It is a typical Structural Health Monitoring System (not a strong motion station or a scientific experiment)
- VCE took care of fine tuning for 1 year (ended in February 2015)
- System operation by Municipality





#### Monitoring Facts and Figures



South-West



























# 3<sup>rd</sup> Bosphorus Bridge LOCATION



# 3<sup>rd</sup> Bosphorus Bridge LOCATION



## 3<sup>rd</sup> Bosporus Bridge Monitoring



# 3<sup>rd</sup> Bosporus Bridge Monitoring

European Side



## 3<sup>rd</sup> Bosporus Bridge

**Construction Stage Monitor