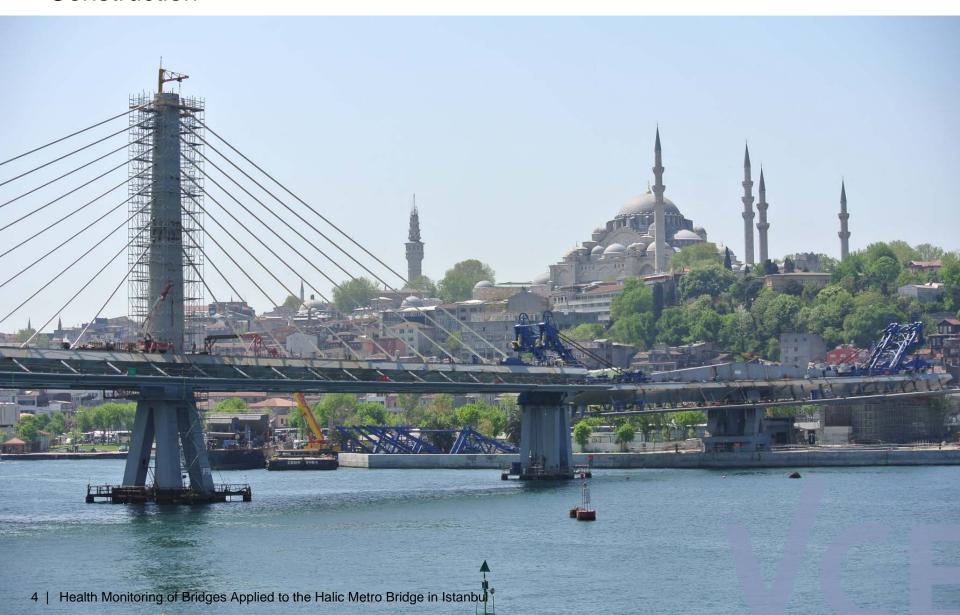

## Health Monitoring of Bridges Applied to the Halic Metro Bridge in Istanbul

#### Helmut WENZEL

September 2015, Istanbul



























# Halic Metro Bridge Construction







#### Halic Metro Bridge Construction







#### Halic Metro Bridge Construction



#### **Current Status**

- The monitoring system is in place and running since February 2014
- It is a typical Structural Health Monitoring System (not a strong motion station or a scientific experiment)
- VCE took care of fine tuning for 1 year (ended in February 2015)
- System operation by Municipality





#### Monitoring Facts and Figures



South-West



























# 3<sup>rd</sup> Bosphorus Bridge LOCATION



# 3<sup>rd</sup> Bosphorus Bridge LOCATION



## 3<sup>rd</sup> Bosporus Bridge Monitoring



# 3<sup>rd</sup> Bosporus Bridge Monitoring

European Side



## 3<sup>rd</sup> Bosporus Bridge

**Construction Stage Monitoring*