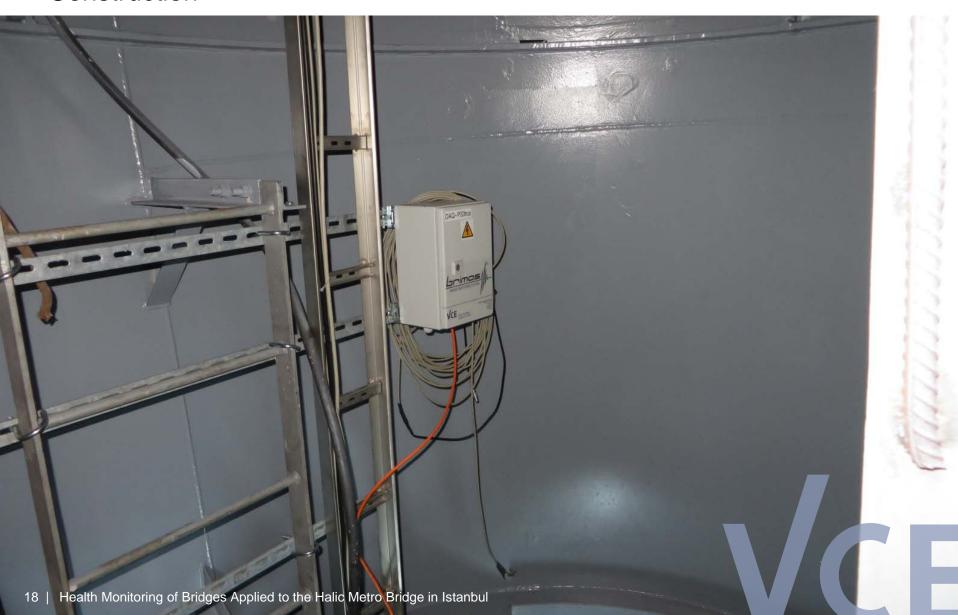

## Health Monitoring of Bridges Applied to the Halic Metro Bridge in Istanbul

#### Helmut WENZEL

September 2015, Istanbul



























# Halic Metro Bridge Construction







#### Halic Metro Bridge Construction







#### Halic Metro Bridge Construction



#### **Current Status**

- The monitoring system is in place and running since February 2014
- It is a typical Structural Health Monitoring System (not a strong motion station or a scientific experiment)
- VCE took care of fine tuning for 1 year (ended in February 2015)
- System operation by Municipality





#### Monitoring Facts and Figures



South-West



























# 3<sup>rd</sup> Bosphorus Bridge LOCATION



# 3<sup>rd</sup> Bosphorus Bridge LOCATION



## 3<sup>rd</sup> Bosporus Bridge Monitoring



# 3<sup>rd</sup> Bosporus Bridge Monitoring

European Side



## 3<sup>rd</sup> Bosporus Bridge

**Construction Stage Monitoring** 



# 3<sup>rd</sup> Bosporus Bridge

Construction and Monitoring



## 3<sup>rd</sup> Bosporus Bri