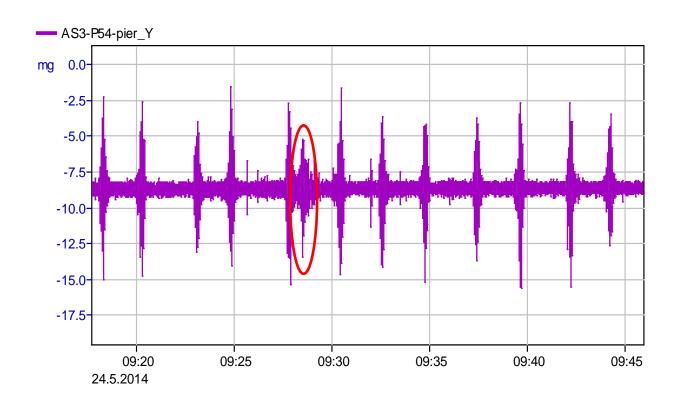

#### **Current Status**

- The monitoring system is in place and running since February 2014
- It is a typical Structural Health Monitoring System (not a strong motion station or a scientific experiment)
- VCE took care of fine tuning for 1 year (ended in February 2015)
- System operation by Municipality

#### Monitoring Facts and Figures

South-West