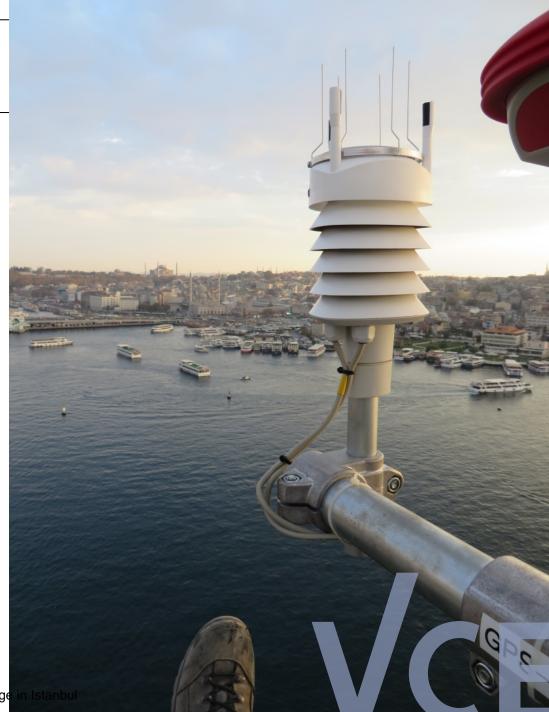

## Health Monitoring of Bridges Applied to the Halic Metro Bridge in Istanbul

#### Helmut WENZEL

September 2015, Istanbul



























# Halic Metro Bridge Construction







#### Halic Metro Bridge Construction







#### Halic Metro Bridge Construction



#### **Current Status**

- The monitoring system is in place and running since February 2014
- It is a typical Structural Health Monitoring System (not a strong motion station or a scientific experiment)
- VCE took care of fine tuning for 1 year (ended in February 2015)
- System operation by Municipality





#### Monitoring Facts and Figures



South-West



























# 3<sup>rd</sup> Bosphorus Bridge LOCATION



# 3<sup>rd</sup> Bosphorus Bridge LOCATION



## 3<sup>rd</sup> Bosporus Bridge Monitoring



# 3<sup>rd</sup> Bosporus Bridge Monitoring

European Side



## 3<sup>rd</sup> Bosporus Bridge

**Construction Stage Monitoring** 



# 3<sup>rd</sup> Bosporus Bridge

Construction and Monitoring



## 3<sup>rd</sup> Bosporus B