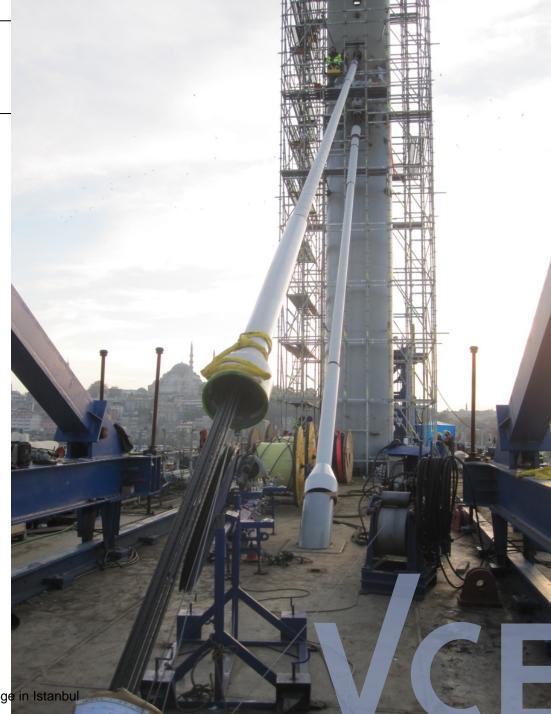

## Health Monitoring of Bridges Applied to the Halic Metro Bridge in Istanbul

#### Helmut WENZEL

September 2015, Istanbul



























# Halic Metro Bridge Construction







#### Halic Metro Bridge Construction







#### Halic Metro Bridge Construction



#### **Current Status**

- The monitoring system is in place and running since February 2014
- It is a typical Structural Health Monitoring System (not a strong motion station or a scientific experiment)
- VCE took care of fine tuning for 1 year (ended in February 2015)
- System operation by Municipality





#### Monitoring Facts and Figures



South-West



























# 3<sup>rd</sup> Bosphorus Bridge LOCATION



# 3<sup>rd</sup> Bosphorus Bridge LOCATION



## 3<sup>rd</sup> Bosporus Bridge Monitoring



# 3<sup>rd</sup> Bosporus Bridge Monitoring

European Side



## 3<sup>rd</sup> Bosporus Bridge

**Construction Stage Monitoring** 



# 3<sup>rd</sup> Bosporus Bridge

Construction and Monitoring



## 3<sup>rd</sup> Bosporus Bridge

Construction and Monitoring



# Izmi