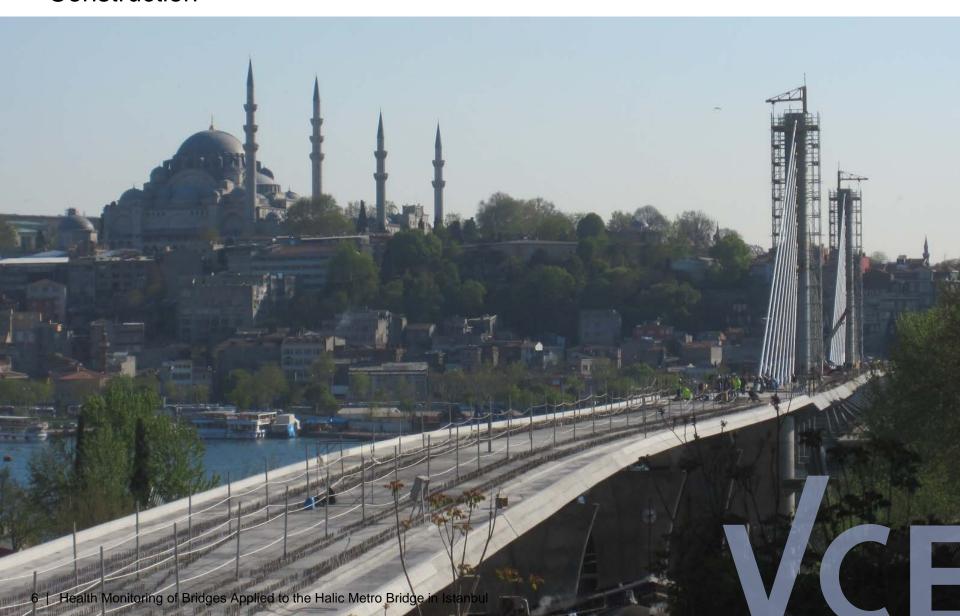

## Health Monitoring of Bridges Applied to the Halic Metro Bridge in Istanbul

#### Helmut WENZEL

September 2015, Istanbul



























# Halic Metro Bridge Construction







#### Halic Metro Bridge Construction







#### Halic Metro Bridge Construction



#### **Current Status**

- The monitoring system is in place and running since February 2014
- It is a typical Structural Health Monitoring System (not a strong motion station or a scientific experiment)
- VCE took care of fine tuning for 1 year (ended in February 2015)
- System operation by Municipality





#### Monitoring Facts and Figures



South-West



























# 3<sup>rd</sup> Bosphorus Bridge LOCATION



# 3<sup>rd</sup> Bosphorus Bridge LOCATION



## 3<sup>rd</sup> Bosporus Bridge Monitoring



# 3<sup>rd</sup> Bosporus Bridge Monitoring

European Side



## 3<sup>rd</sup> Bosporus Bridge

**Construction Stage Monitoring**