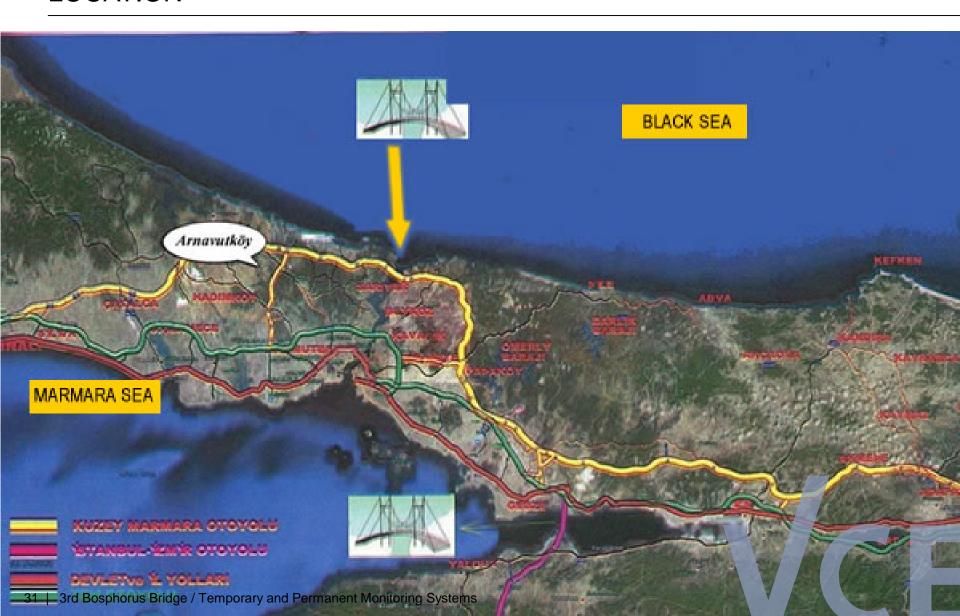

## Health Monitoring of Bridges Applied to the Halic Metro Bridge in Istanbul

#### Helmut WENZEL

September 2015, Istanbul



























# Halic Metro Bridge Construction







#### Halic Metro Bridge Construction







#### Halic Metro Bridge Construction



#### **Current Status**

- The monitoring system is in place and running since February 2014
- It is a typical Structural Health Monitoring System (not a strong motion station or a scientific experiment)
- VCE took care of fine tuning for 1 year (ended in February 2015)
- System operation by Municipality





#### Monitoring Facts and Figures



South-West



























# 3<sup>rd</sup> Bosphorus Bridge LOCATION



# 3<sup>rd</sup> Bosphorus Bridge LOCATION



## 3<sup>rd</sup> Bosporus Bridge Monitoring



# 3<sup>rd</sup> Bosporus Bridge Monitoring

European Side



## 3<sup>rd</sup> Bosporus Bridge

**Construction Stage Monitoring** 



# 3<sup>rd</sup> Bosporus Bridge

Construction and Monitoring



## 3<sup>rd</sup> Bosporus Bridge

Construction and Monitoring



# Izmit Bay Bridge / Gebze – Izmir Motorway Project

Construction Activities 2014 – 2015











# Catwalk System







Transition Span – Deck Erection South (TS08~TS03)
ACTUAL FINISH: 18-JULY-2015

# **Cable Strand Installation**



IHI Infrastructure Systems Co., Ltd.



**Cable Strand Installation** 

**ACTUAL START:** 7-SEP-2015