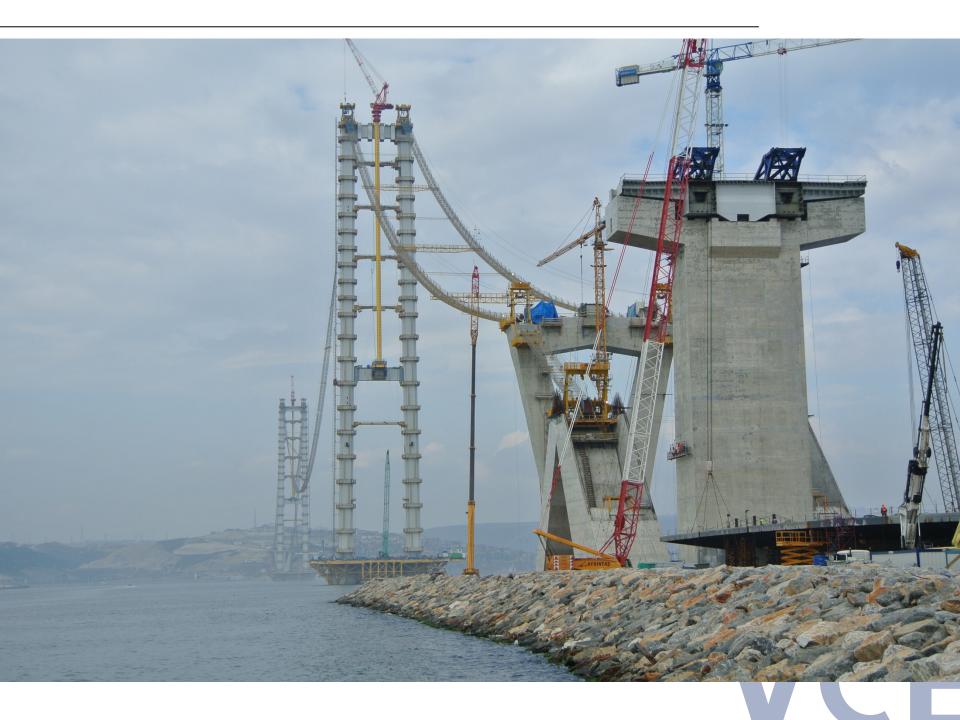

# Izmit Bay Bridge / Gebze – Izmir Motorway Project

Construction Activities 2014 – 2015

# Catwalk System

Transition Span – Deck Erection South (TS08~TS03)
ACTUAL FINISH: 18-JULY-2015