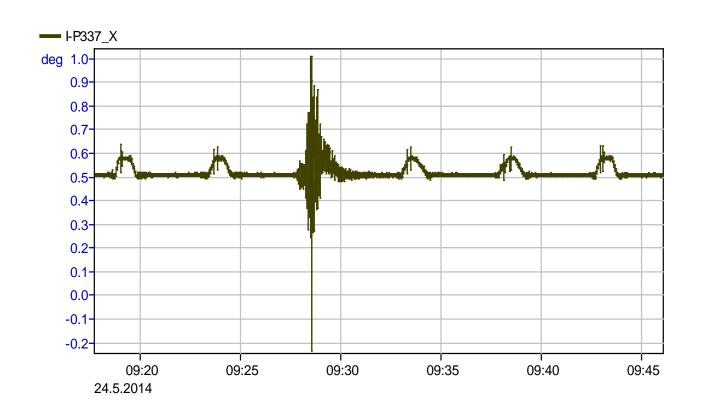

## Health Monitoring of Bridges Applied to the Halic Metro Bridge in Istanbul

#### Helmut WENZEL

September 2015, Istanbul



























# Halic Metro Bridge Construction







#### Halic Metro Bridge Construction







#### Halic Metro Bridge Construction



#### **Current Status**

- The monitoring system is in place and running since February 2014
- It is a typical Structural Health Monitoring System (not a strong motion station or a scientific experiment)
- VCE took care of fine tuning for 1 year (ended in February 2015)
- System operation by Municipality





#### Monitoring Facts and Figures



South-West



























# 3<sup>rd</sup> Bosphorus Bridge LOCATION



# 3<sup>rd</sup> Bosphorus Bridge LOCATION



## 3<sup>rd</sup> Bosporus Bridge Monitoring



# 3<sup>rd</sup> Bosporus Bridge Monitoring

European Side



## 3<sup>rd</sup> Bosporus Bridge

**Construction Stage Monitoring** 



# 3<sup>rd</sup> Bosporus Bridge

Construction and Monitoring



## 3<sup>rd</sup> Bosporus Bridge

Construction and Monitoring



# Izmit Bay Bridge / Gebze – Izmir Motorway Project

Construction Activities 2014 – 2015











# Catwalk System







Transition Span – Deck Erection South (TS08~TS03)
ACTUAL FINISH: 18-JULY-2015

# **Cable Strand Installation**



IHI Infrastructure Systems Co., Ltd.



**Cable Strand Installation** 

**ACTUAL START:** 7-SEP-2015