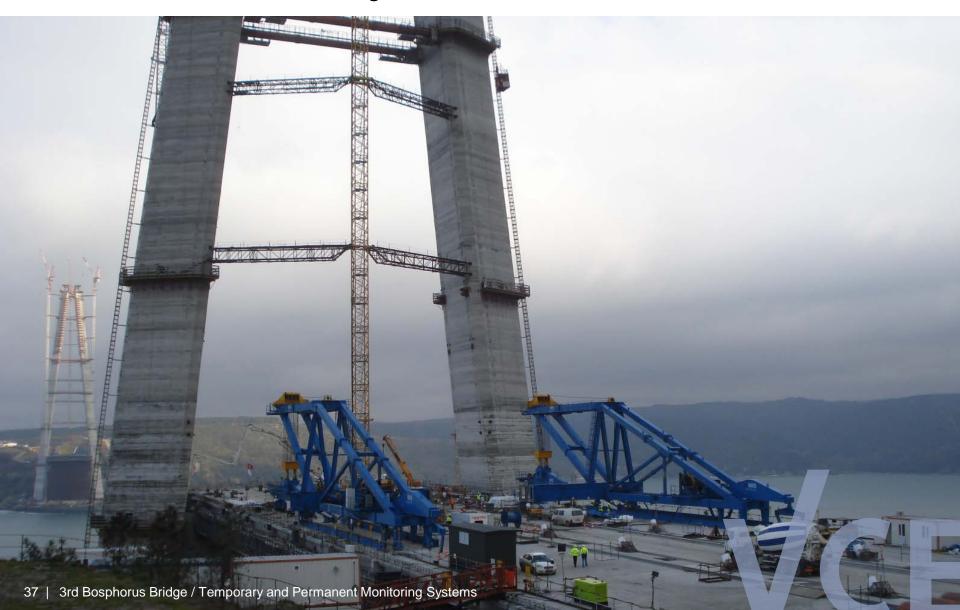

## 3<sup>rd</sup> Bosporus Bridge

**Construction Stage Monitoring** 

# 3<sup>rd</sup> Bosporus Bridge

Construction and Monitoring

## 3<sup>rd</sup> Bosporus Bridge

Construction and Monitoring