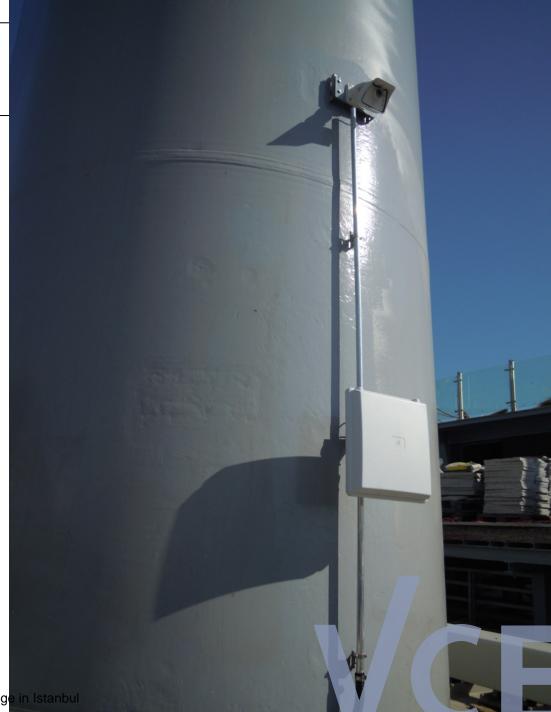

## Health Monitoring of Bridges Applied to the Halic Metro Bridge in Istanbul

#### Helmut WENZEL

September 2015, Istanbul



























# Halic Metro Bridge Construction







#### Halic Metro Bridge Construction







#### Halic Metro Bridge Construction



#### **Current Status**

- The monitoring system is in place and running since February 2014
- It is a typical Structural Health Monitoring System (not a strong motion station or a scientific experiment)
- VCE took care of fine tuning for 1 year (ended in February 2015)
- System operation by Municipality





#### Monitoring Facts and Figures



South-West



























# 3<sup>rd</sup> Bosphorus Bridge LOCATION



# 3<sup>rd</sup> Bosphorus Bridge LOCATION



## 3<sup>rd</sup> Bosporus Bridge Monitoring



# 3<sup>rd</sup> Bosporus Bridge Monitoring

European Side



## 3<sup>rd</sup> Bosporus Bridge

**Construction Stage Monitoring** 



# 3<sup>rd