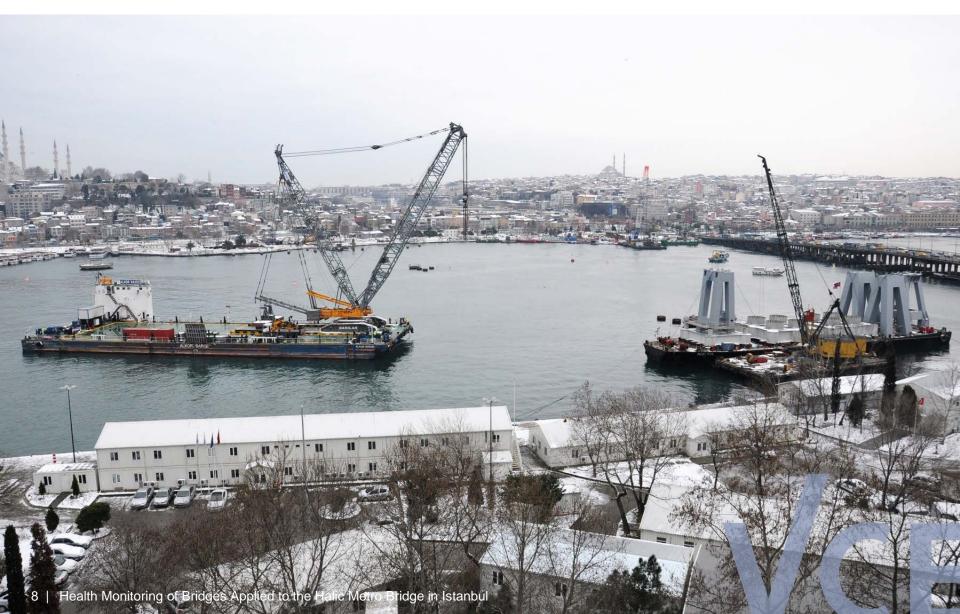

## Health Monitoring of Bridges Applied to the Halic Metro Bridge in Istanbul

#### Helmut WENZEL

September 2015, Istanbul



























# Halic Metro Bridge Construction







#### Halic Metro Bridge Construction







#### Halic Metro Bridge Construction



#### **Current Status**

- The monitoring system is in place and running since February 2014
- It is a typical Structural Health Monitoring System (not a strong motion station or a scientific experiment)
- VCE took care of fine tuning for 1 year (ended in February 2015)
- System operation by Municipality





#### Monitoring Facts and Figures



South-West



























# 3<sup>rd</sup> Bosphorus Bridge LOCATION



# 3<sup>rd</sup> Bosphorus Bridge LOCATION



## 3<sup>rd</sup> Bosporus Bridge Monitoring



# 3<sup>rd</sup> Bosporus Bridge Monitoring

European Side



## 3<sup>rd</sup> Bosporus Bridge

**Construction Stage Monitoring** 



#