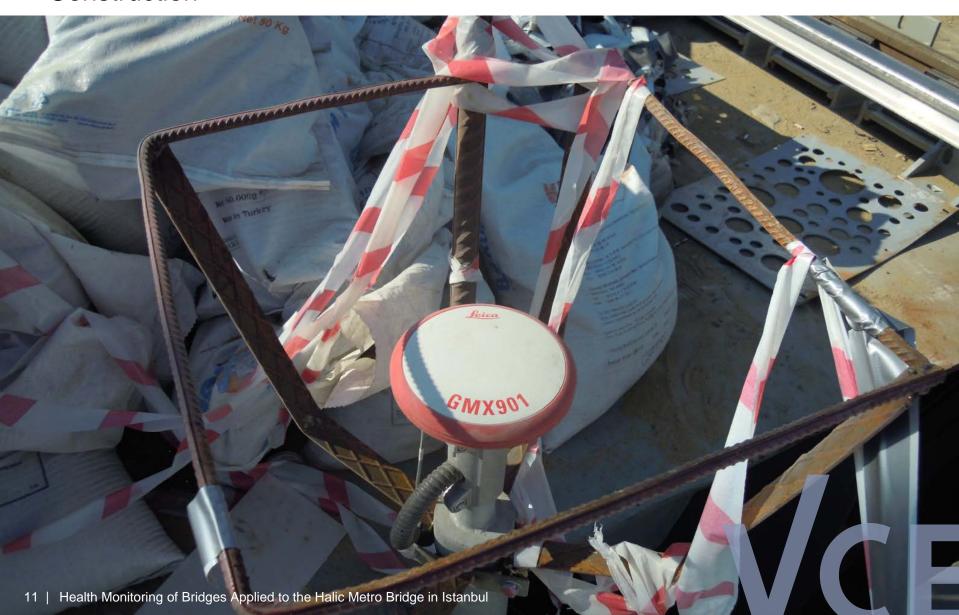

## Health Monitoring of Bridges Applied to the Halic Metro Bridge in Istanbul

#### Helmut WENZEL

September 2015, Istanbul



























# Halic Metro Bridge Construction







#### Halic Metro Bridge Construction







#### Halic Metro Bridge Construction



#### **Current Status**

- The monitoring system is in place and running since February 2014
- It is a typical Structural Health Monitoring System (not a strong motion station or a scientific experiment)
- VCE took care of fine tuning for 1 year (ended in February 2015)
- System operation by Municipality





#### Monitoring Facts and Figures



South-West



























# 3<sup>rd</sup> Bosphorus Bridge LOCATION



# 3<sup>rd</sup> Bosphorus Bridge LOCATION



## 3<sup>rd</sup> Bosporus Bridge Monitoring



# 3<sup>rd</sup> Bosporus Bridge Monitoring

European Side



## 3<sup>rd</sup> Bosporus Bridge

**Construction Stage Monitoring** 



# 3<sup>