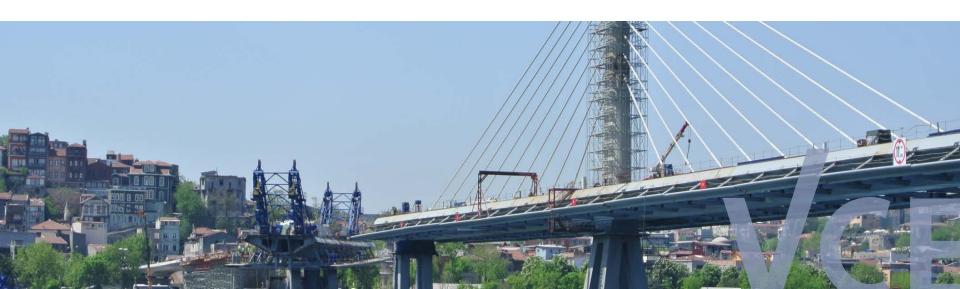

## Health Monitoring of Bridges Applied to the Halic Metro Bridge in Istanbul

#### Helmut WENZEL

September 2015, Istanbul



























# Halic Metro Bridge Construction







#### Halic Metro Bridge Construction







#### Halic Metro Bridge Construction



#### **Current Status**

- The monitoring system is in place and running since February 2014
- It is a typical Structural Health Monitoring System (not a strong motion station or a scientific experiment)
- VCE took care of fine tuning for 1 year (ended in February 2015)
- System operation by Municipality





#### Monitoring Facts and Figures



South-West



























# 3<sup>rd</sup> Bosphorus Bridge LOCATION



# 3<sup>rd</sup> Bosphorus Bridge LOCATION



## 3<sup>rd</sup> Bosporus Bridge Monitoring



# 3<sup>rd</sup> Bosporus Bridge Monitoring

European Side



## 3<sup>rd</sup> Bosporus Bridge

**Construction Stage Monit